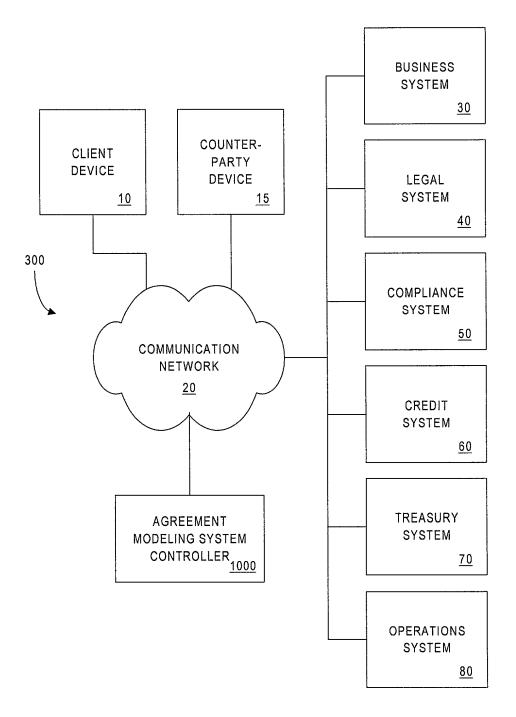

FIG. 1



FIG. 2



FIG. 3



FIG. 4



FIG. 5



FIG. 6



FIG. 7



FIG. 8



FIG. 9



FIG. 10



| AGREEMENT<br>IDENTIFIER<br>1102 | AGREEMENT<br>TYPE<br><u>1104</u> | COUNTER-PARTY<br>COMMUNICATION ADDRESS<br>1106 |
|---------------------------------|----------------------------------|------------------------------------------------|
| A101                            | MASTER AGREEMENT<br>(ISDA_1.0)   | CONTRACTS@CBAG.COM                             |
| A101-01                         | AMENDMENT                        | FACSIMILE: (212) 555-1234                      |
| A101-02                         | AMENDMENT                        | FACSIMILE: (212) 555-1234                      |
| A102                            | MASTER AGREEMENT<br>(OTC_2.2)    | NONE<br>(GENERATE HARD COPIES)